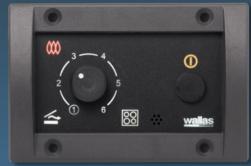

## PI THERMO CONTROL PANEL

Ceramic cooktop is easy to operate with the power knob similar to domestic stoves.

Accessories in black come with the standard package. Accessories in blue are additional. The calculated values are measured in a reference measurement wall, which is constructed to respond to a typical boat installation. The technical values have been measured with the maximum length of ducting, exhaust pipe, fuel line, and power cord. The figures allow for 10 % reserve - yours may vary.