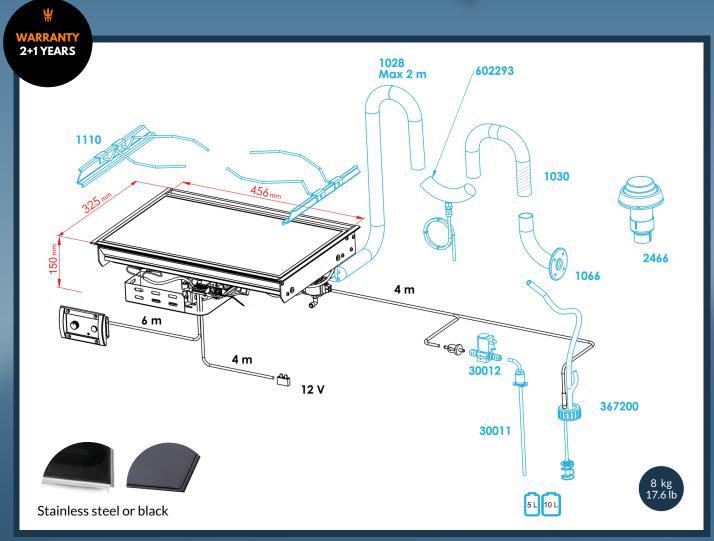

## **SPECIFICATIONS**

| Fuel:                    | Diesel                         |
|--------------------------|--------------------------------|
| Power:                   | 900-1900 W (3,000-6,400 BTU)   |
| Operating voltage:       | 12 V                           |
| Fuel consumption:        | 0,09-0,19 l/h (3.16-6.4 oz/hr) |
| Electricity consumption: | 0.2-0.35 A                     |
| Colors:                  | Stainless steel, black         |

## PI THERMO CONTROL PANEL

Ceramic cooktop is easy to operate with the power knob similar to domestic stoves.

Accessories in black come with the standard package. Accessories in blue are additional. The calculated values are measured in a reference measurement wall, which is constructed to respond to a typical boat installation. The technical values have been measured with the maximum length of ducting, exhaust pipe, fuel line, and power cord. The figures allow for 10 % reserve - yours may vary.