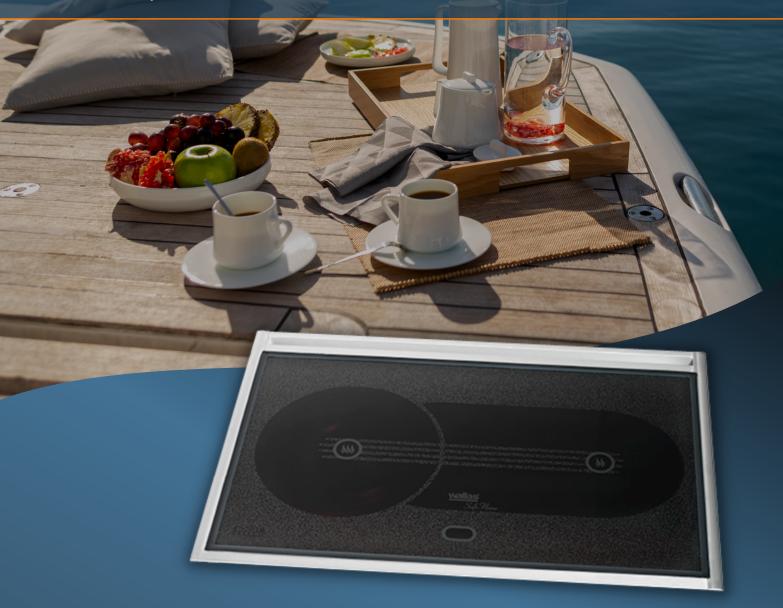

## 85 DT

CERAMIC | Forced Air Marine Stove

The Greenboost burner burns renewable fossil-free diesel cleanly and energy-efficiently, as well as fossil based diesel fuel.

Exhaust gas is safely expelled outside keeping the indoor air clean and odorless.

Fully enclosed laminar burning process ensures a quiet sound level and dries the indoor air.

Brushless blower motors have a very long life-cycle, supporting reliably long service intervals.

Feeding fuel directly from the main tank of the vessel saves space and eliminates the need for a separate tank.

Durable Finnish design and manufacturing keep your Wallas running through tough weather conditions. Flush mount aluminum edges are only 2 mm above the surface of the counter.

Laminar combustion is a safe flameless burning process.

Unlike propane stoves, diesel stoves do not require gas inspections.

Left plate is for boiling - right side for simmering.