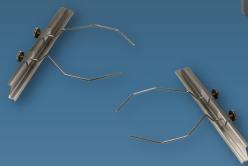

## **KETTLE HOLDER**

Kettle holder (accessory 1110) keeps pots safely in place if used in rougher weather.