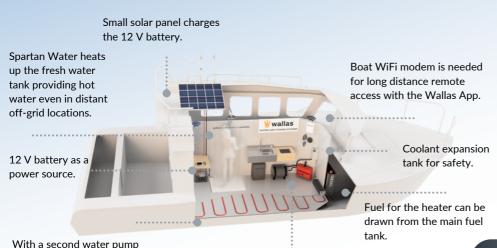

## MARINE HEATERS

Water Heaters

New Wallas Spartan Water is a water heating system, which can be used solely for heating domestic fresh water or it can also be used to power up floor and radiator heating. Underfloor heating provides a consistent temperature profile around the cabin and the warm feeling when your bare feet are in direct contact with the floor. High levels of moisture and humidity at floor level can often be a breeding ground for dust mites and mold, but switching to an underfloor heating system allows you to drastically improve the hygiene all around. Additionally, Spartan Water can be turned on remotely with the Wallas App even from the comfort of your home, which saves a tremendous amount of time. Spartan Water is an excellent option for other off-grid applications as well, for instance, camper vans, cottages, office/break room containers, or construction trailers.

**Energy-efficient** 

**Low Running Costs** 

**Ultra-low Emissions** 

**Better Indoor Air Quality** 

installed, Spartan Water can also be used for underfloor and radiator heating.

Coolant circulation hoses heat water in the hot water tank.

## **FEATURES**

- Advanced Control Panel enables intelligent temperature control.
- · Wireless temperature sensing for improved accuracy.
- Fully enclosed laminar combustion is a safe burning process with no exposed flame.
- Delivers heat to a hot water tank and/or floor and radiator heating.
- Floor heating dispenses even heat to the indoor space and provides the added comfort of warm floors under vour feet.
- No burning hot heater grilles for everyone's safety.
- Brushless motors have a very long life-cycle, supporting reliably long service intervals.
- Made of stainless steel, high-grade aluminum, and other corrosionresistant materials.
- Warranty 2+1 years.
- E-mark approved for vehicles.