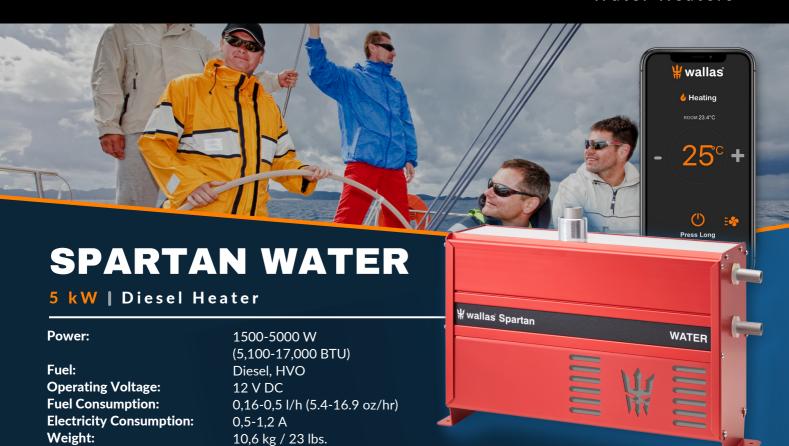

## MARINE HEATERS

Water Heaters

New Wallas Spartan Water is a water heating system, which can be used solely for heating domestic fresh water or it can also be used to power up floor and radiator heating. Underfloor heating provides a consistent temperature profile around the cabin and the warm feeling when your bare feet are in direct contact with the floor. High levels of moisture and humidity at floor level can often be a breeding ground for dust mites and mold, but switching to an underfloor heating system allows you to drastically improve the hygiene all around. Additionally, Spartan Water can be turned on remotely with the Wallas App even from the comfort of your home, which saves a tremendous amount of time. Spartan Water is an excellent option for other off-grid applications as well, for instance, camper vans, cottages, office/break room containers, or construction trailers.

## **FEATURES**

- Advanced Control Panel enables intelligent temperature control.
- · Wireless temperature sensing for improved accuracy.
- Fully enclosed laminar combustion is a safe burning process with no exposed flame.
- Delivers heat to a hot water tank and/or floor and radiator heating.
- Floor heating dispenses even heat to the indoor space and provides the added comfort of warm floors under vour feet.
- No burning hot heater grilles for everyone's safety.
- Brushless motors have a very long life-cycle, supporting reliably long service intervals.
- Made of stainless steel, high-grade aluminum, and other corrosionresistant materials.
- Warranty 2+1 years.
- E-mark approved for vehicles.