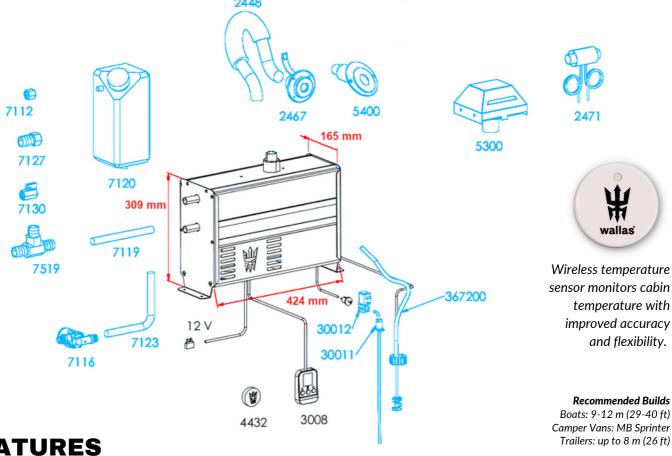

## **INSTALLATION**

Easy installation can be done independently or by a Wallas professional.

Accessories in black come with the standard package. Accessories in blue are additional/optional. Wallas-Marin reserves the right to change or improve its products and to make changes in the content of this brochure without obligation to notify any person or organization of such changes or improvements. Go to www.wallas.fi for current updates and supplemental information concerning these products. wallas.fi