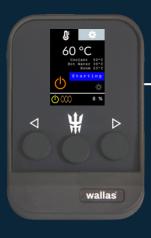

## **3009 ADVANCED**

THERMO | Intelligent Control Panel

- The Thermostat Mode automatically keeps the room at an even temperature
- **Summertime Mode** allows you to heat only the hot shower water system without heating the space
- The simple display shows all relevant information at one glance
- Both coolant and hot water targets can be set separately