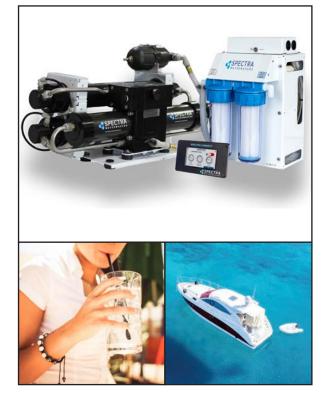

# SPECTRA NEWPORT 400c COMPACT WATERMAKER

### FACTS

The Newport 400c Compact operates on as little as 15 watts per gallon (4 watts per liter), making it possible to run your system on a small generator, solar, wind, batteries. Multi-speed capacity allows machine operation on high mode for maximum product flow or low mode for maximum efficiency, making it ideal for onboard power management. The system will automatically switch to low mode to extend the prefilter life in challenging feed water. The Spectra Connect allows you to operate and monitor your watermaker from a remote device, and has new added features like the Fill Tank mode, or a customizable Auto Run mode, One-TouchSensor Calibration, and suggested maintenance intervals displayed on the dashboard. Two 20" membranes are utilized in the 400c Compact model for maximum space efficiency.

### **FEATURES**

- Completely automated with the Spectra Connect Controller
- Compact modular design
- Spectra's unique Clark Pump for efficiency and reliability
- High and low speed operation for customizable power management and output volume
- Low power consumption, can be run on batteries, solar, or wind power
- Whisper quiet
- Commercial grade Magdrive pump with run dry protection
- Commercial grade, continuous duty motor
- Manual bypass for diversion valve
- System includes installation kit and product sample valve
- Z<sup>±</sup>ION Compatible