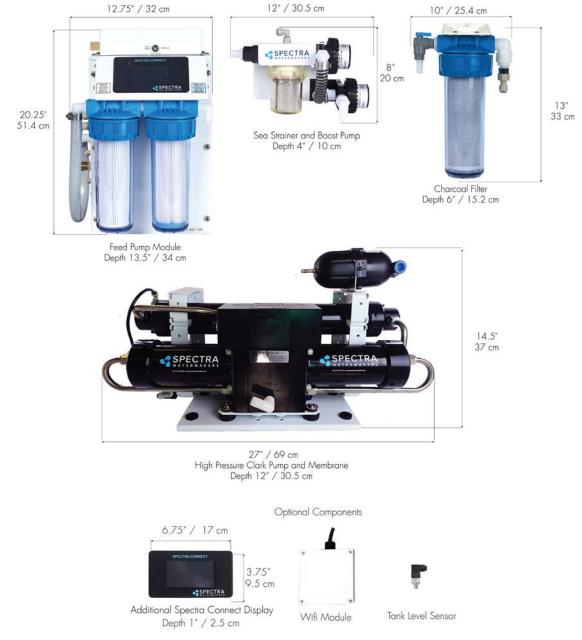

## PRODUCT SPECIFICATIONS

| Production / Day          | 400 gal (1514 l)                                                                                                     |
|---------------------------|----------------------------------------------------------------------------------------------------------------------|
| Production / Hour         | 17 gal (64 l)                                                                                                        |
| Power Requirement         | 12v DC 24A / 24v DC 12A<br>18 Watts/1 gal 4.8 Watts/1 liter                                                          |
| Weight                    | DC Systems 140 lbs (63 kg)                                                                                           |
| Pre Filters               | 2.5″x10″ pleated polyester 5 micron<br>2.5″x10″ pleated polyester 20 micron                                          |
| Controls                  | Spectra Connect Controller                                                                                           |
| Installation Requirements | Dedicated thruhull, dry and well<br>ventilated area not to exceed<br>110°F/37°C                                      |
| Membranes                 | (2) 20" x 2.5" High rejection spiral wound polyamide                                                                 |
| Pump and Motor            | Commercial DC motor with carbon vane pump                                                                            |
| Temperature Range         | Max 110°F/37°C Min 36°F/2C                                                                                           |
| Baseline Conditions       | 33,000 PPM feed water at 77°F/25°C                                                                                   |
| pH Range                  | 3-11 (typical seawater pH is 8)                                                                                      |
| Chlorine Tolerance        | 0 PPM                                                                                                                |
| Warranty                  | Spectra standard warranty                                                                                            |
| Shipping Weight           | 150 lbs (68 kg)                                                                                                      |
| Shipping Dimensions       | Two Boxes: 33X25X19" (84X64X48cm);<br>weight 85 lbs (35.5 kg), and 25X25X17"<br>(64X64X43cm); weight 60 lbs (27 kg). |

### FACTS

The Newport 400c Compact operates on as little as 15 watts per gallon (4 watts per liter), making it possible to run your system on a small generator, solar, wind, batteries. Multi-speed capacity allows machine operation on high mode for maximum product flow or low mode for maximum efficiency, making it ideal for onboard power management. The system will automatically switch to low mode to extend the prefilter life in challenging feed water. The Spectra Connect allows you to operate and monitor your watermaker from a remote device, and has new added features like the Fill Tank mode, or a customizable Auto Run mode, One-TouchSensor Calibration, and suggested maintenance intervals displayed on the dashboard. Two 20" membranes are utilized in the 400c Compact model for maximum space efficiency.